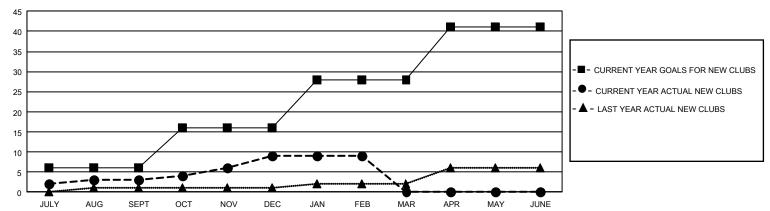

## GOALS AND ACTUAL NEW CLUBS CUMULATIVE

## GMT Constitutional Area 1, Group D

REPORT DOES NOT INCLUDE CLUBS IN UNDISTRICTED AREAS.

| Clubs         |               |             |               | Members               |                        |                         |                                                    |  |
|---------------|---------------|-------------|---------------|-----------------------|------------------------|-------------------------|----------------------------------------------------|--|
|               | RESULTS FOR   | R 2020-2021 |               | RESULTS FOR 2020-2021 |                        |                         |                                                    |  |
| QUARTER       | NEW CLUB GOAL | NEW CLUBS   | DROPPED CLUBS | QUARTER MEME          | EER GROWTH NET<br>GOAL | MEMBER GROWTH<br>ACTUAL | DROPPED<br>MEMBERS ACTUAL<br>(including transfers) |  |
| JULY/AUG/SEPT | 18            | 3           | 6             | JULY/AUG/SEPT         | 241                    | 533                     | 573                                                |  |
| OCT/NOV/DEC   | 30            | 6           | 5             | OCT/NOV/DEC           | 318                    | 578                     | 853                                                |  |
| JAN/FEB/MAR   | 36            | 0           | 19            | JAN/FEB/MAR           | 373                    | 154                     | 505                                                |  |
| APR/MAY/JUNE  | 39            | 0           | 0             | APR/MAY/JUNE          | 312                    | 0                       | 0                                                  |  |