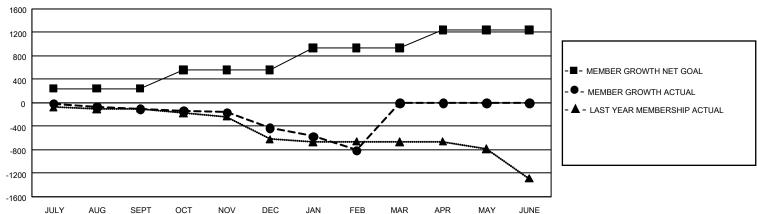

## GOALS AND ACTUAL MEMBERS CUMULATIVE

| DROPPED CLUBS: 30              |       | 325 CLUBS OF 1,102 ADDED 1 OR | GENDER DISTRIBUTION             |                 |       |
|--------------------------------|-------|-------------------------------|---------------------------------|-----------------|-------|
|                                |       | MORE NEW MEMBERS              | MALE                            | 18,490 (68.72%) |       |
| <u> </u>                       |       |                               | FEMALE                          | 8,415 (31.28%)  |       |
| DROPPED MEMBERS                |       |                               |                                 | , ,             |       |
| DECEASED                       | 404   | CLICK HERE FOR CUMULATIVE     | TOTAL FAMILY UNIT MEMBERS       |                 | 5,455 |
| CLUB CANCELLED 249 OTHER 1,278 |       | MEMBERSHIP DATA               |                                 |                 |       |
|                                |       |                               | FAMILY MEMBERS PAYING HALF DUES |                 | 2,802 |
| TOTAL                          | 1,931 |                               |                                 |                 |       |

## GMT Constitutional Area 1, Group D

REPORT DOES NOT INCLUDE CLUBS IN UNDISTRICTED AREAS.

| Clubs         |               |             |               | Members               |                        |                         |                                                    |  |
|---------------|---------------|-------------|---------------|-----------------------|------------------------|-------------------------|----------------------------------------------------|--|
|               | RESULTS FOR   | R 2020-2021 |               | RESULTS FOR 2020-2021 |                        |                         |                                                    |  |
| QUARTER       | NEW CLUB GOAL | NEW CLUBS   | DROPPED CLUBS | QUARTER MEME          | EER GROWTH NET<br>GOAL | MEMBER GROWTH<br>ACTUAL | DROPPED<br>MEMBERS ACTUAL<br>(including transfers) |  |
| JULY/AUG/SEPT | 18            | 3           | 6             | JULY/AUG/SEPT         | 241                    | 533                     | 573                                                |  |
| OCT/NOV/DEC   | 30            | 6           | 5             | OCT/NOV/DEC           | 318                    | 578                     | 853                                                |  |
| JAN/FEB/MAR   | 36            | 0           | 19            | JAN/FEB/MAR           | 373                    | 154                     | 505                                                |  |
| APR/MAY/JUNE  | 39            | 0           | 0             | APR/MAY/JUNE          | 312                    | 0                       | 0                                                  |  |